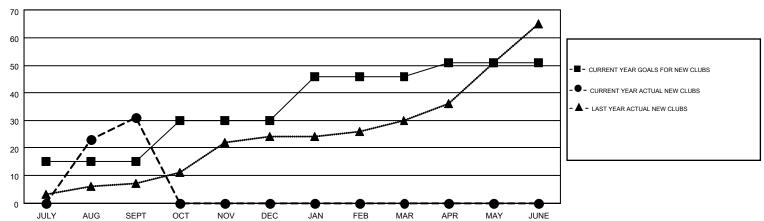

## GOALS AND ACTUAL NEW CLUBS CUMULATIVE

| DROPPED CLUBS: 2  |     | 137 CLUBS OF 580 ADDED 1 OR MORE<br>NEW MEMBERS | GENDER DISTRIBUTION  |                 |  |
|-------------------|-----|-------------------------------------------------|----------------------|-----------------|--|
|                   |     |                                                 | MALE                 | 12,296 (80.70%) |  |
|                   |     |                                                 | FEMALE               | 2,941 (19.30%)  |  |
| DROPPED MEMBERS   |     |                                                 |                      |                 |  |
| DECEASED          | 1   | CLICK HERE FOR HEALTH                           |                      |                 |  |
| CLUB CANCELLED 28 |     | ASSESSMENT DATA                                 | FAMILY UNIT MEMBERS  | 5,373           |  |
| OTHER             | 307 |                                                 | HEAD OF HOUSEHOLD    | 1,562           |  |
| TOTAL             | 336 |                                                 | NON-HEAD OF HOUSEHOL | 3,811           |  |