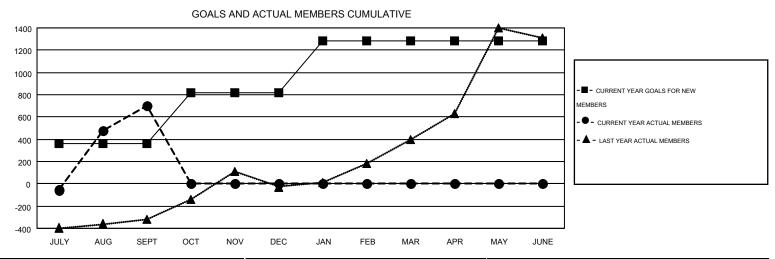

## GOALS AND ACTUAL NEW CLUBS CUMULATIVE

| DROPPED CLUBS: 2  |     | 137 CLUBS OF 580 ADDED 1 OR MORE<br>NEW MEMBERS | GENDER DISTRIBUTION  |                 |  |
|-------------------|-----|-------------------------------------------------|----------------------|-----------------|--|
|                   |     |                                                 | MALE                 | 12,296 (80.70%) |  |
|                   |     |                                                 | FEMALE               | 2,941 (19.30%)  |  |
| DROPPED MEMBERS   |     |                                                 |                      |                 |  |
| DECEASED          | 1   | CLICK HERE FOR HEALTH                           |                      |                 |  |
| CLUB CANCELLED 28 |     | ASSESSMENT DATA                                 | FAMILY UNIT MEMBERS  | 5,373           |  |
| OTHER             | 307 |                                                 | HEAD OF HOUSEHOLD    | 1,562           |  |
| TOTAL             | 336 |                                                 | NON-HEAD OF HOUSEHOL | 3,811           |  |